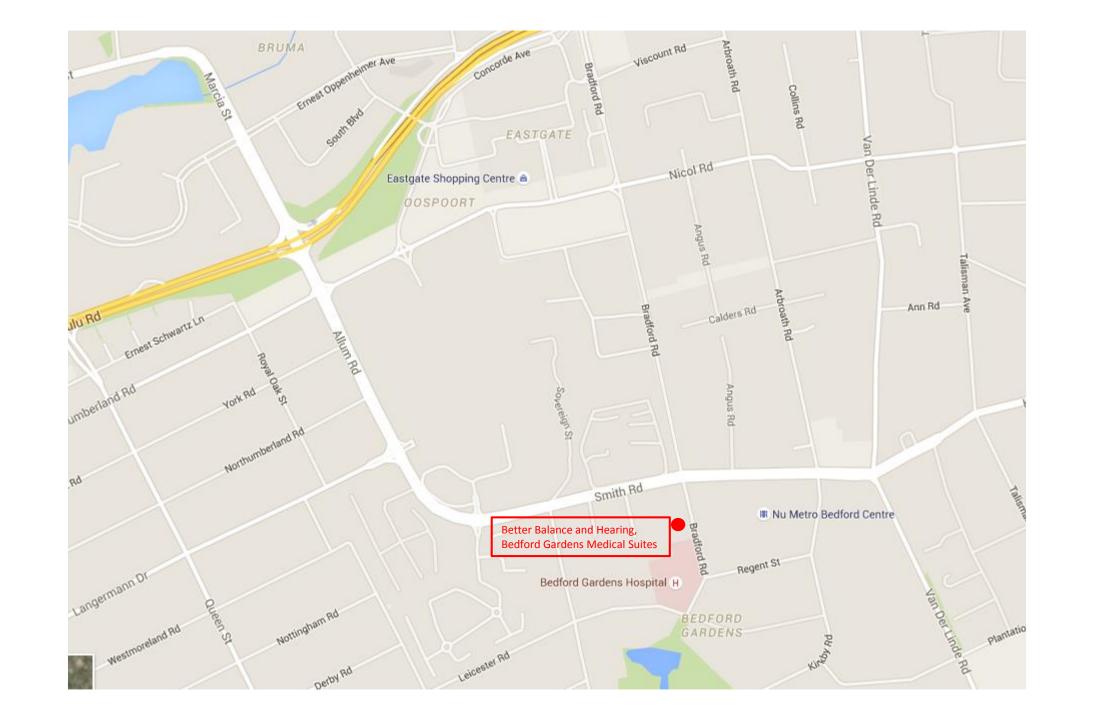

## **Directions: From OR Tambo Airport**

- Take the R24 in the direction of Johannesburg
- Keep left at the Gillooly's intersection
- Take the next exit at Concorde Road / Eastgate
- Turn left onto Arbroath Road (the Mercedes-Benz dealership will be on your right)
- After 1.3km, turn right onto Smith Road
- At the robots, turn left onto Bradford Road
- The entrance to the medical suites will be on your right-hand side, across the road from the carwash / before the bend

## **Directions: From JHB CBD**

- Head east on Albertina Sisulu Road
- Turn right onto Allum Road
- Continue straight onto Smith Road
- At the robots, turn right onto Bradford Road
- The entrance to the medical suites will be on your right-hand side, across the road from the carwash / before the bend

## **Directions: From Linksfield**

- Head west on Club street towards Louis Botha
- Turn left onto Kloof Street (Linksfield Primary School on your left-hand side)
- Slight left onto Sylvia's Pass
- At the roundabout, take the 1<sup>st</sup> exit onto Cooper Street
- Take a slight right onto Friedland Avenue
- At the robots, turn left onto Marcia Street
- Continue onto Allum Street (Park Meadows shopping centre will be on your left-hand side)
- Continue onto Smith Road
- At the robots, turn right onto Bradford Road
- The entrance to the medical suites will be on your right-hand side, across the road from the carwash / before the bend