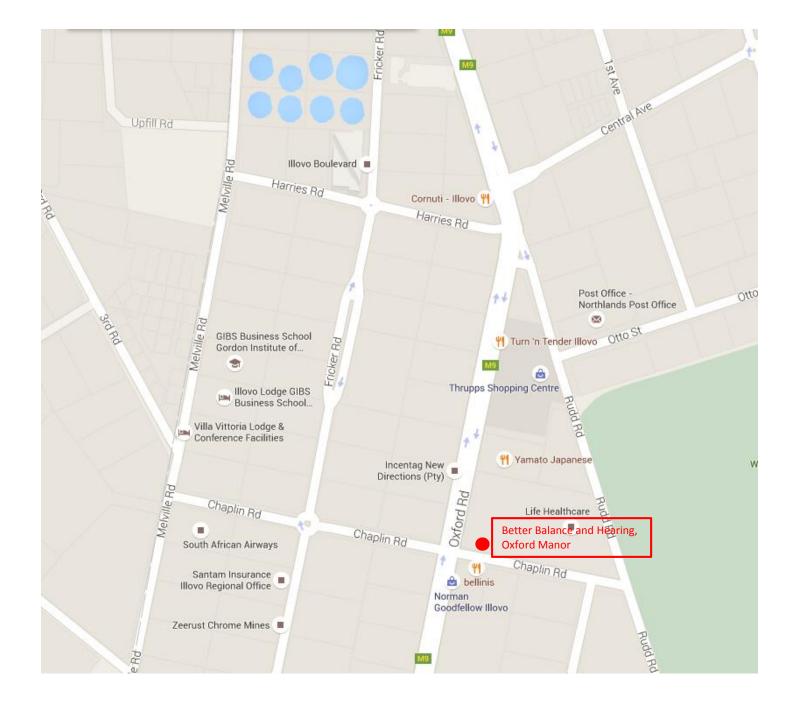

## **Better Balance & Hearing**

Block 1, Oxford Manor 196 Oxford Road, Illovo *(Entrance on Chaplin Road)* 

011 268 0490 / 1

## **Directions: From Corlett Drive**

- Head west on Corlett Drive / M30 (Melrose Arch on your left, Wanderers Stadium on your right) towards Oxford Road
- Turn right onto Rudd Road at the traffic lights (Protea Hotel Wanderers on your left)
- Turn left onto Chaplin Road at the first set of traffic lights
- Oxford Manor is the second building on the right hand side, before you reach the Oxford Road traffic lights
- The entrance to the parking lot is directly opposite Bellini's restaurant
- Once in the parking lot, drive to the back of the Bellagio restaurant to find parking for Better Balance and Hearing
- As you enter the building, Better Balance and Hearing is on the Ground Floor behind the glass doors

## **Directions: From Sandton**

- Head southwest on Rivonia Road towards Rosebank (Sandton City on your right, Ernst & Young/Alexander Forbes on your left) until the road changes to Oxford Road
- After you reach Thrupps Shopping Centre, turn left at the traffic lights onto Chaplin Road
- Oxford Manor is the first building on the left hand side
- The entrance to the parking lot is directly opposite Bellini's restaurant
- Once in the parking lot, drive to the back of the Bellagio restaurant to find parking for Better Balance and Hearing
- As you enter the building, Better Balance and Hearing is on the Ground Floor behind the glass doors

## **Directions: From Rosebank**

- Head north on Oxford Road (McDonald's / Engen garage on right, The Zone on your left)
- Continue straight at the Corlett Drive intersection
- At the following traffic lights, turn right onto Chaplin Road
- Oxford Manor is the first building on the left hand side
- The entrance to the parking lot is directly opposite Bellini's restaurant
- Once in the parking lot, drive to the back of the Bellagio restaurant to find parking for Better Balance and Hearing
- As you enter the building, Better Balance and Hearing is on the Ground Floor behind the glass doors